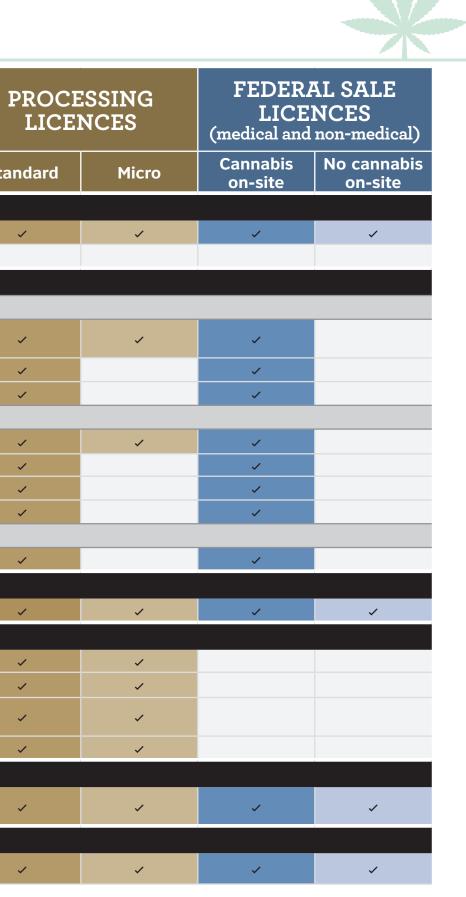

## **PROPOSED REQUIREMENTS** FOR CULTIVATION, PROCESSING, AND FEDERAL SALE LICENCES

| REQUIREMENTS                                                                                                                                                                   | LICENCES                                                                               |       |         |      |          |  |
|--------------------------------------------------------------------------------------------------------------------------------------------------------------------------------|----------------------------------------------------------------------------------------|-------|---------|------|----------|--|
|                                                                                                                                                                                | Standard                                                                               | Micro | Nursery | Hemp | Standard |  |
| LOCATION                                                                                                                                                                       |                                                                                        |       |         |      |          |  |
| Indoor                                                                                                                                                                         | ✓                                                                                      | ~     | ~       | ~    | ~        |  |
| Outdoor                                                                                                                                                                        | ~                                                                                      | ~     | ~       | 1    |          |  |
| PHYSICAL SECURITY                                                                                                                                                              |                                                                                        |       |         |      |          |  |
| Perimeter of the site                                                                                                                                                          |                                                                                        |       |         |      |          |  |
| Physical barriers (for example, walls or fences with secured entry points) to prevent unauthorized access                                                                      | ~                                                                                      | ~     | ~       |      | ~        |  |
| Visual monitoring, keep recording for 1 year                                                                                                                                   | ~                                                                                      |       |         |      | ~        |  |
| Alarm or other intrusion detection system                                                                                                                                      | ~                                                                                      |       |         |      | ✓        |  |
| Indoor areas on-site where cannabis is present, excluding growing areas                                                                                                        |                                                                                        |       |         |      |          |  |
| Physical barriers to prevent unauthorized access                                                                                                                               | ×                                                                                      | ~     | ×       |      | ×        |  |
| Visual monitoring, keep recording for 1 year                                                                                                                                   | ~                                                                                      |       |         |      | 1        |  |
| Alarm or other intrusion detection system                                                                                                                                      | ~                                                                                      |       |         |      | ~        |  |
| Access restricted to employees to perform job duties (e.g., key card, key)                                                                                                     | ~                                                                                      | ✓     | ~       |      | ×        |  |
| Additional requirements for areas where cannabis is stored                                                                                                                     |                                                                                        |       |         |      |          |  |
| Identity recorded of every person entering or exiting the area                                                                                                                 | ✓                                                                                      |       |         |      | ✓        |  |
| PERSONNEL SECURITY CLEARANCE                                                                                                                                                   |                                                                                        |       |         |      |          |  |
| Specified employees must hold a valid security clearance                                                                                                                       | ×                                                                                      | ~     | ~       |      | ×        |  |
| GOOD PRODUCTION PRACTICES                                                                                                                                                      |                                                                                        |       |         |      |          |  |
| Clean equipment                                                                                                                                                                | ~                                                                                      | ~     | ~       | ~    | ✓        |  |
| Sanitation of indoor areas                                                                                                                                                     | ×                                                                                      | ~     | ~       |      | ×        |  |
| Analytical Testing (microbial contamination, heavy metals, pesticides, THC, CBD) (limited requirements for hemp)                                                               | All cannabis will be tested prior to processing, packaging, and sale $\longrightarrow$ |       |         |      | ~        |  |
| Quality Assurance Person                                                                                                                                                       |                                                                                        |       |         |      | 1        |  |
| REPORTING AND RECORD KEEPING                                                                                                                                                   |                                                                                        |       |         |      |          |  |
| Maintain records and report information that, for example, demonstrates compliance with good production practices and describes product recall activities and adverse effects. | ~                                                                                      | 1     | ~       | ~    | ~        |  |
| CANNABIS TRACKING SYSTEM                                                                                                                                                       |                                                                                        |       |         |      |          |  |
| Report information with respect to production levels, inventory amounts, and sales volume.                                                                                     | ~                                                                                      | ✓     | ~       | ~    | ~        |  |
| © Her Majesty the Queen in Right of Canada, as represented by the Minister of Health, 2017   Cat.: H14-240/2017E-PDF   ISBN: 978-0-660-24116-6   Pub.: 170337                  |                                                                                        |       |         |      |          |  |