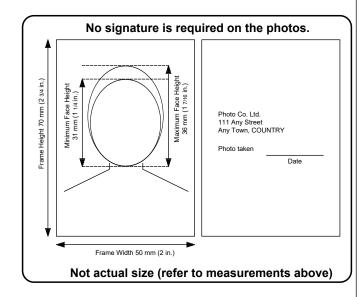

ltered in any way and not taken from an existing photo;
- be taken within the last **six (6)** months from the date the application is submitted and reflect your current appearance;
- if you cannot meet these requirements for medical reasons, please provide a written explanation.

### The following must appear on the back of one photo



• No signature is required on the photos.

#### Additional information

- Prescription glasses may be worn in photos as long as there is no glare and the eyes are clearly visible.
- The red-eye effect, tinted glasses and sunglasses make the photos unacceptable.
- Hats and head coverings must not be worn, except for religious beliefs or medical reasons. The head covering and hair must not cast shadows on the face and the full face must be clearly visible.